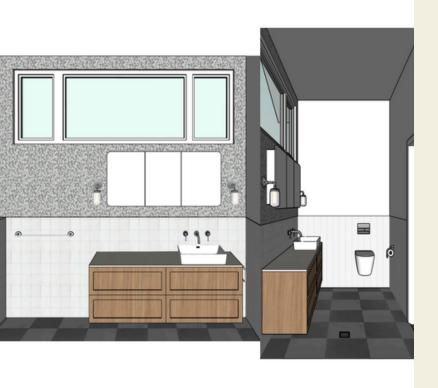

## -Interior Selections

- To begin this stage, we integrate all of your selections into a detailed plan and create interior elevations.
- After completing the elevations, we produce realistic 3D perspectives of the design. We love sharing this step with you all, as it really brings everything to life!
- The next step is for us to fully detail the elevations so they are suitable for construction. This step is a game changer for Builders, as it saves a lot of back & fourth!
- At the end of this stage, our
  Designer will liaise with your
  chosen builder about your
  concepts and all selections before
  handover.