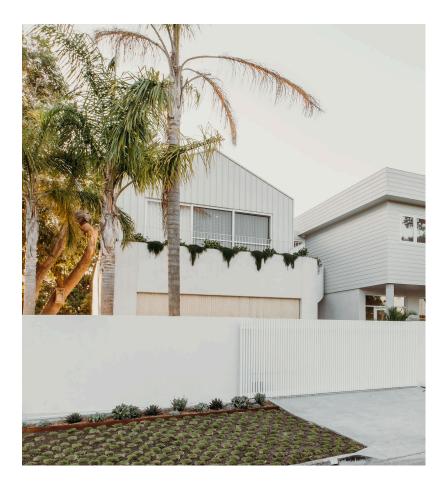

## LANDSCAPING

Landscaping and Organica's connection to the environment beyond the internal walls were extremely important in the planning stages. The brief for this component of the build was 'modern coastal', suitable to the Australian climate.

Zoe worked with Mon Palmer on the landscape design, which was crucial to get right. Mon assisted in selecting landscaping elements that suited the style and spaces, whilst Zoe guided the overall direction of the design to ensure that every outdoor element complemented the home's distinctive features, like the curved, limewash-rendered walls and the serene pool area. The main features include a hanging garden over the garage, seamlessly connecting the YHD studio with the lush outdoor environment. Existing XXX gum trees provide natural shade and privacy, enhancing the landscape's functionality while preserving its natural charm. Unique features like the striking Canary Palm at the entry, Zoyzia grass, and elegant brass exterior lights were added to blend aesthetics with practicality.