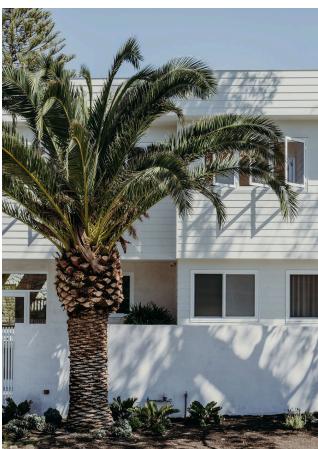

Zoe worked with Mon Palmer on the landscape design, which was crucial to get right. Mon assisted in selecting landscaping elements that suited the style and spaces, whilst Zoe guided the overall direction of the design to ensure that every outdoor element complemented the home's distinctive features, like the curved, limewash-rendered walls and the serene pool area. The main features include a hanging garden over the garage, seamlessly connecting the YHD studio with the lush outdoor environment. Existing XXX gum trees provide natural shade and privacy, enhancing the landscape's functionality while preserving its natural charm. Unique features like the striking Canary Palm at the entry, Zoyzia grass, and elegant brass exterior lights were added to blend aesthetics with practicality.